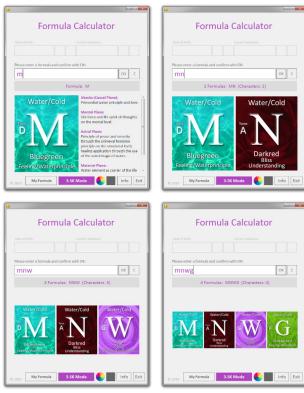

In the basic function you can graphically display any formula from the two to the four level (with all analogy information) and also play the corresponding tones. Furthermore, every single letter of the German alphabet can be called up and displayed in its correct analogy. As a very special plus, a 3-SK trainer has been integrated with which you can also learn all the formula properties.

With the high-quality graphics you get the perfect support for the 3-sense concentration (3-SK) with all formulas, with the color belonging to the respective letters, the element (including feeling correspondence) and the meaning, as well as the correct tone, which was recorded with a piano.

The formula calculator thus offers you **3 separate functions** (whereby the corresponding tones can be played in each mode by clicking on the letters):

- Representation of a **single letter** with all analogy information and description of all 4 manifestation levels (Akasha, Mental, Astral, Material)
- Representation of a **formula** consisting of up to 4 letters with all analogies