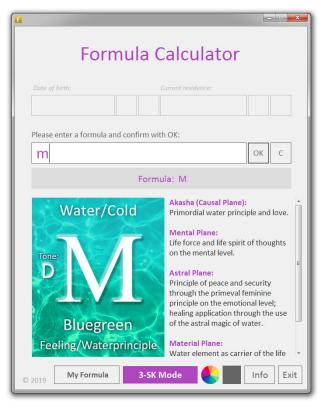

In the basic function you can graphically display any formula from the two to the four level (with all analogy information) and also play the corresponding tones. Furthermore, every single letter of the German alphabet can be called up and displayed in its correct analogy. As a very special plus, a 3-SK trainer has been integrated with which you can also learn all the formula properties.

With the high-quality graphics you get the perfect support for the 3-sense concentration (3-SK) with all formulas, with the color belonging to the respective letters, the element (including feeling correspondence) and the meaning, as well as the correct tone, which was recorded with a piano.

The formula calculator thus offers you **3 separate functions** (whereby the corresponding tones can be played in each mode by clicking on the letters):

- Representation of a **single letter** with all analogy information and description of all 4 manifestation levels (Akasha, Mental, Astral, Material)
- Representation of a **formula** consisting of up to 4 letters with all analogies