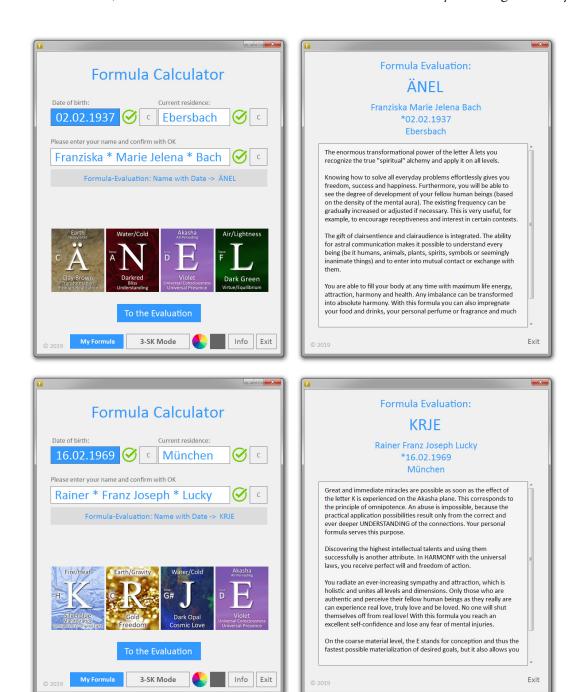

In addition, your very own and unique formula can be determined from over 531,441 possible combinations on the basis of your name, date of birth and current place of residence. This includes the letters most suitable for YOU for the Akasha principle, the mental, astral and coarse material level.

• Calculation of your **very personal optimal formula with detailed evaluation**, which is adapted to your current situation in order to achieve fast and maximum success. If you have a middle name (consisting of a second or third name), this name will also be included in the evaluation by marking it when you enter it.

## **Advantages:**

- Your individual formula means a novelty, which contains all aspects and characteristics essential for you and your development in the fundamental building blocks.
- The usually very time-consuming and lengthy search for THE REALLY FITTING formula is not necessary anymore.
- The third letter, which corresponds to the astral plane, is potentiated once more on the basis of universal laws and thus its effectiveness is increased.
- You will receive a detailed written evaluation of the final result.